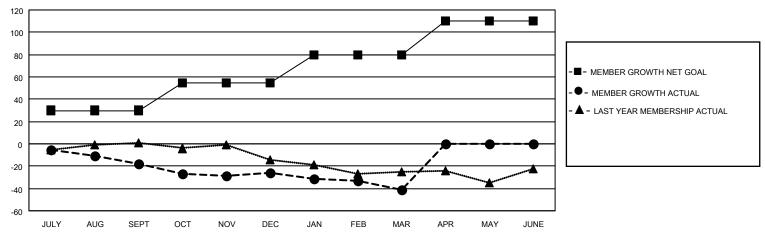

## District 26 M1

| Clubs                 |               |           |               | Members               |                        |                         |                                                    |
|-----------------------|---------------|-----------|---------------|-----------------------|------------------------|-------------------------|----------------------------------------------------|
| RESULTS FOR 2021-2022 |               |           |               | RESULTS FOR 2021-2022 |                        |                         |                                                    |
| QUARTER               | NEW CLUB GOAL | NEW CLUBS | DROPPED CLUBS | QUARTER MEM           | BER GROWTH NET<br>GOAL | MEMBER GROWTH<br>ACTUAL | DROPPED<br>MEMBERS ACTUAL<br>(including transfers) |
| JULY/AUG/SEPT         | 0             | 0         | 0             | JULY/AUG/SEPT         | 30                     | 35                      | 51                                                 |
| OCT/NOV/DEC           | 1             | 0         | 2             | OCT/NOV/DEC           | 25                     | 25                      | 31                                                 |
| JAN/FEB/MAR           | 0             | 0         | 0             | JAN/FEB/MAR           | 25                     | 22                      | 37                                                 |
| APR/MAY/JUNE          | 0             | 0         | 0             | APR/MAY/JUNE          | 30                     | 0                       | 0                                                  |

#### GOALS AND ACTUAL MEMBERS CUMULATIVE

| DROPPED CLUBS: 2 |     | 16 CLUBS OF 38 ADDED 1 OR<br>MORE NEW MEMBERS | GENDER DISTRIBUTION                |              |  |
|------------------|-----|-----------------------------------------------|------------------------------------|--------------|--|
|                  |     | WORL NEW WEWDERO                              | MALE                               | 726 (71.74%) |  |
|                  |     |                                               | FEMALE                             | 286 (28.26%) |  |
| DROPPED MEMBERS  |     |                                               | NON BINARY                         | 0 (0.00%)    |  |
|                  |     |                                               | PREFER NOT TO ANSWER               | 0 (0.00%)    |  |
| DECEASED         | 15  |                                               |                                    | , ,          |  |
| CLUB CANCELLED   | 12  | CLICK HERE FOR CUMULATIVE                     | TOTAL FAMILY UNIT MEMBERS          | 110          |  |
| OTHER            | 92  | MEMBERSHIP DATA                               |                                    |              |  |
| TOTAL            | 119 |                                               | FAMILY MEMBERS PAYING HALF DUES 55 |              |  |
|                  |     |                                               |                                    |              |  |